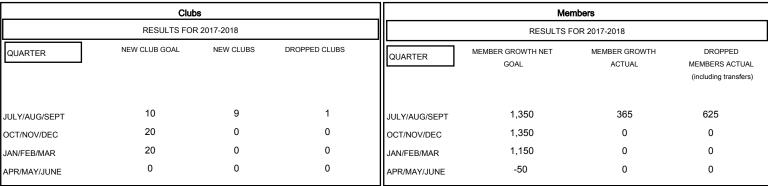

| DROPPED CLUBS: 1 |     |
|------------------|-----|
| DROPPED MEMBERS  |     |
| DECEASED         | 10  |
| CLUB CANCELLED   | 1   |
| OTHER            | 612 |
| TOTAL            | 623 |

| 53 CLUBS OF 116 ADDED 1 OR MORE | GENDER DISTRIBUTION |                                 |  |
|---------------------------------|---------------------|---------------------------------|--|
| NEW MEMBERS                     | MALE                | 3,773 (60.84%)                  |  |
|                                 | FEMALE              | 2,429 (39.16%)                  |  |
|                                 | Women Percentag     | ercentage Fiscal Year Goal: 40% |  |
|                                 |                     |                                 |  |