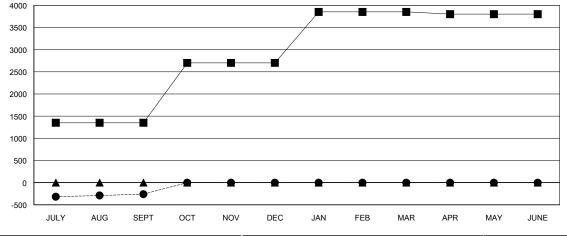

### GOALS AND ACTUAL MEMBERS CUMULATIVE

| -■- MEMBER GROWTH NET GOAL        |  |
|-----------------------------------|--|
| - ● - MEMBER GROWTH ACTUAL        |  |
| - ▲ - LAST YEAR MEMBERSHIP ACTUAL |  |
|                                   |  |
|                                   |  |
|                                   |  |