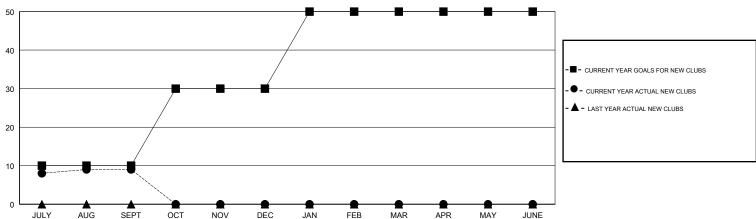

### MONTHLY MEMBERSHIP PROGRESS REPORT

#### District 3231A3

Results as of: 09/30/2017

## GMT: JAYESH THAKKAR LOCATION INDIA GMT CA



# GOALS AND ACTUAL NEW CLUBS CUMULATIVE



### GOALS AND ACTUAL MEMBERS CUMULATIVE



| -■- MEMBER GROWTH NET GOAL        |  |
|-----------------------------------|--|
| - ● - MEMBER GROWTH ACTUAL        |  |
| - ▲ - LAST YEAR MEMBERSHIP ACTUAL |  |
|                                   |  |
|                                   |  |
|                                   |  |

| DROPPED CLUBS: 1 |     |
|------------------|-----|
| DROPPED MEMBERS  |     |
| DECEASED         | 10  |
| CLUB CANCELLED   | 1   |
| OTHER            | 612 |
| TOTAL            | 623 |

| 53 CLUBS OF 116 ADDED 1 OR MORE | GENDER DISTRIBUTION |                                 |  |
|---------------------------------|---------------------|---------------------------------|--|
| NEW MEMBERS                     | MALE                | 3,773 (60.84%)